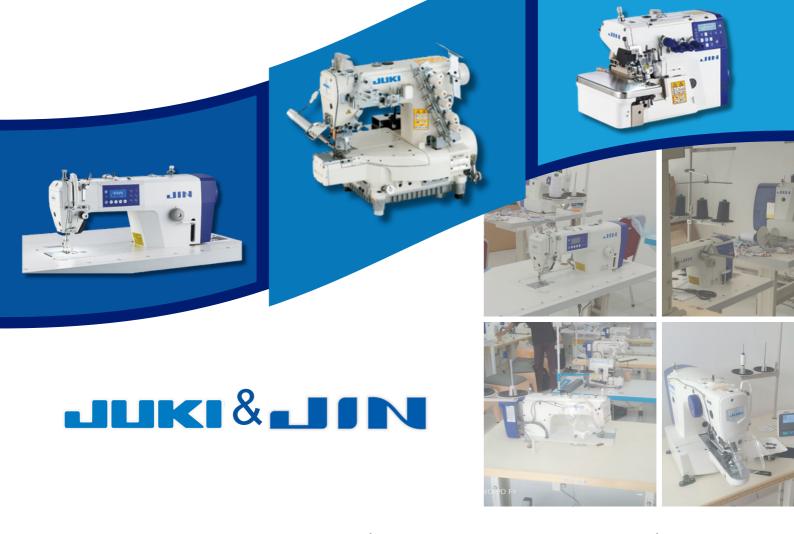

PT Sumber Artho Indoraya, since 2022, has been committed to working with sewing machine brands from Japanese manufacturing, namely JUKI and JIN in Indonesia. JUKI is an industrial sewing machine manufacturer from Japan, prioritising quality and high technology.

The JIN brand is a second brand from JUKI, which has a display of "JUKI In-ternational.". JIN is committed to creating the best basic apparel and non-apparel sewing machines in its class to support medium-sized businesses.