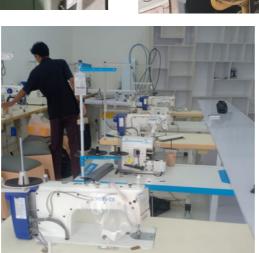

PT Sumber Artho Indoraya, since 2022, has been committed to working with sewing machine brands from Japanese manufacturing, namely JUKI and JIN in Indonesia. JUKI is an industrial sewing machine manufacturer from Japan, prioritising quality and high technology.

The JIN brand is a second brand from JUKI, which has a display of "JUKI In-ternational.". JIN is committed to creating the best basic apparel and non-apparel sewing machines in its class to support medium-sized businesses.