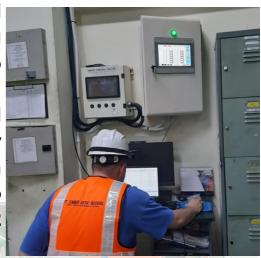

## INSTRUMENT MONITORING & CONTROLLING SYSTEM

PT Sumber Artho Indoraya has also developed an IoT (Internet of Things) based monitoring and controlling technology system to implement the Industry 4.0 concept.

The system enables real-time monitoring and control of water, gas, liquid, and energy consumption, as well as report generation based on actual parameter data. The goal is to improve system efficiency to reduce CO2 emissions.