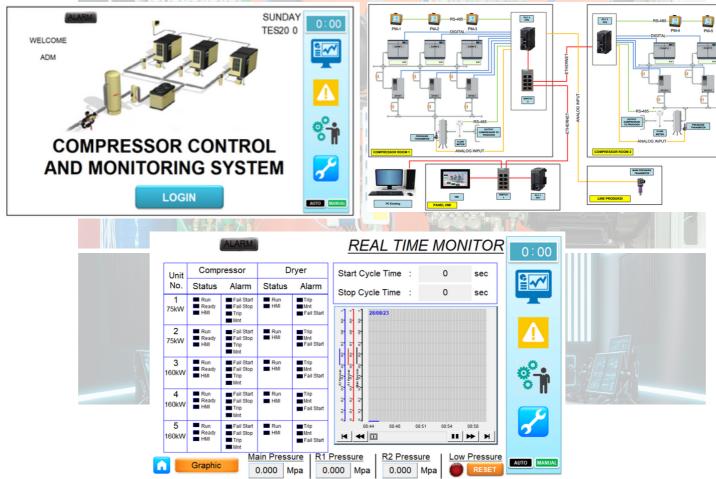

## INSTRUMENT MONITORING & CONTROLLING SYSTEM

PT Sumber Artho Indoraya has also developed an IoT (Internet of Things) based monitoring and controlling technology system to implement the Industry 4.0 concept.

The system enables real-time monitoring and control of water, gas, liquid, and energy consumption, as well as report generation based on actual parameter data. The goal is to improve system efficiency to reduce CO2 emissions.