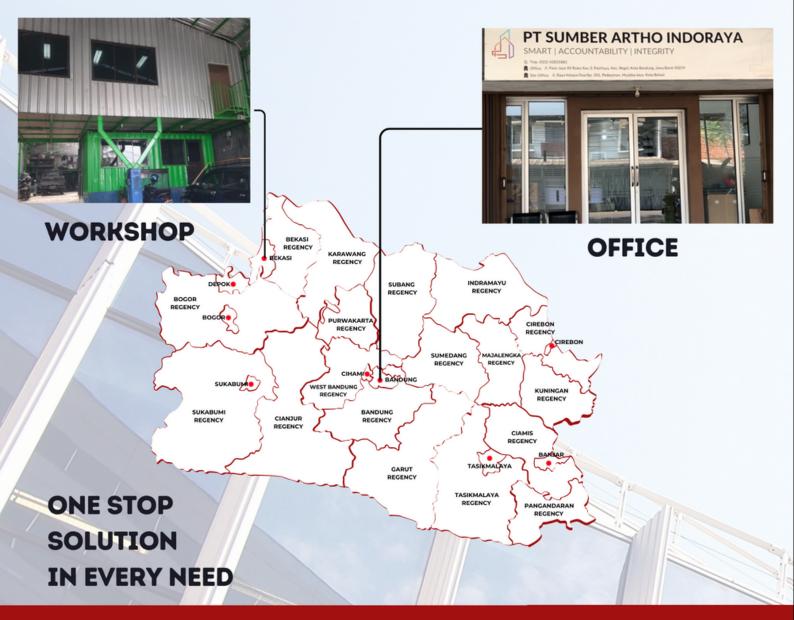

#### **KONTAK KAMI:**

☐ ☐ OFFICE : Jl. Pasir Jaya XII No.Ruko Kav.3, Pasirluyu, Kec.

Regol, Kota Bandung, Jawa Barat 40254.

WORKSHOP: Jl. Raya Kelapa Dua No.201. Pedurenan, Mustika

Jaya, Kota Bekasi.

: info@saindo.id