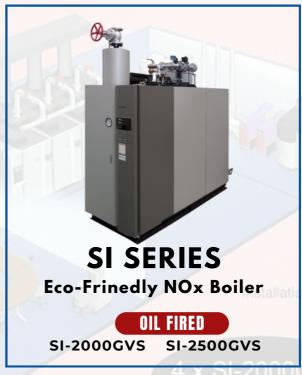

# NIURA

PT Sumber Artho Indoraya collaborates with PT Miura Indonesia, a specialist in boiler manufacturing. Miura focuses on boiler production with a commitment to energy efficiency and environmentally friendly technology, implementing the concept of Industry 4.0 through IoT-based "technoservice" technology.